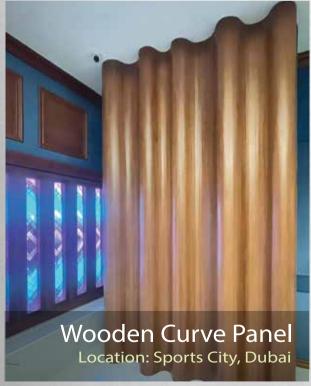

# Wall Panel

### Metal

Private Villa, Dubai

Metal Electroplating

The Zenith in-house team specializes in various wall panel works. Our expertise includes the creation of shaped mirrors with lighting, fabric panels, CNC-cut panels, as well as gold and steel panels with lighting, among others.