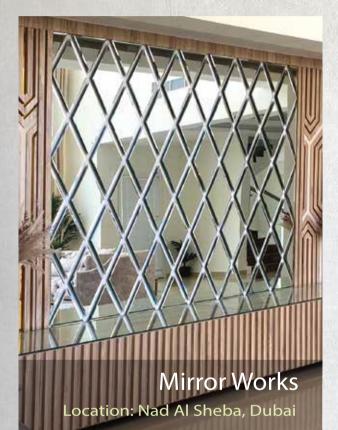

te Villa, Dubai Combination of CNC wood with lighting

### Jali



Zenith A2 (Office), DSC Combination of acrylic with lighting

## Plaster & patina



Private Villa, Abu Dhabi Combination of plaster & patina

# Artistic

Zenith A2 (Lobby), DSC Combination of the artistic ceiling with lighting



Zenith's in-house team specializes in a range of ceiling works, such as Gypsum, wooden, artistic with lighting, gold metal with lighting and more. All work is completed by our team.





# Wall Panel

### Mirror



Zenith A2, DSC

Combination of mirror & lighting

#### **MDF**



Private Villa, Dubai

### **Fabric**



Private villa, Dubai

Combination of leather and metal work

### **PVC**



Private Villa, Dubai
Plywood Covering with PVC

### Metal



Private Villa, Dubai

Metal Electroplating







The Zenith in-house team specializes in various wall panel works. Our expertise includes the creation of shaped mirrors with lighting, fabric panels, CNC-cut panels, as well as gold and steel panels with lighting, among others.









# Hand Crafts

We specialize in a variety of different art and handicraft works. Our qualified artists are providing the masterpiece of art to enhance the decor as per the client's requirements. Here are some of our art and handicraft projects we have executed.



Patina With Gold Leaf Location: Dubai Sports City



Motif



**Patina** 





incorporation of various colors into an environment by taking advantage of both natural and artificial lighting during different periods of time. This creates a dynamic and unique space that introduces diversity i