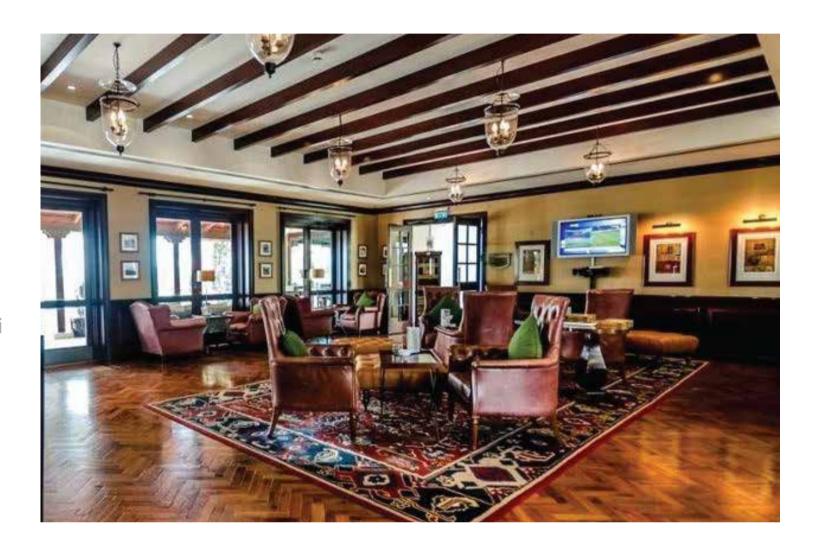

Gates (90 & 180 Degree Auto Sliding Gate, Auto Swing Gate)
- BI-Folding Door/Window
- Casement Window
- Awning Window
- Fixed Window
- Shopfront Glass
- Back-Painted Glass
- Mirror Work
- Automatic Sliding & Swing

- Metal /Aluminum **Perforated Ceiling**
- Metal /Aluminum 3D Ceiling
- Metal /Aluminum Tube Ceiling
- Metal /Aluminum Open **Grid Ceiling**

# Projects Executed For Well Known Brands

Zenith has established itself as a trusted partner for executing projects for well-known brands in Dubai. With our vast expertise and unwavering professionalism, we are able to consistently deliver exceptional results that exceed our clients' expectations. Below are some of the projects that we have successfully executed.

## Emaar Polo Club

Location: Studio City, Dubai

Part Of Interior Works





# Armani Hotel Burj Khalifa

Location:

Burj Khalifa, Dubai

Part Of Furniture Works







# Joinery Activities

At Zenith, we specialize in designing and installing various types of joinery work for a wide range of projects. Our state-of-the-art workshop #1 is located in Building Material Mall, Al Warsan 3, Dubai, where we produce all kinds of high-quality wooden products. Below are some of the projects we have successfully executed.



Doors



Ceiling



Wall decor



Wall panel



Wardrobe



**Decorative items** 



**Cabinet** 



**Flooring** 





Zenith's contribution to this project, by creating over 1 million wooden beads for the facade, played a pivotal role in its success.

# Fit-out Activities

We provide unique and custom artwork products for interior design. Our team o