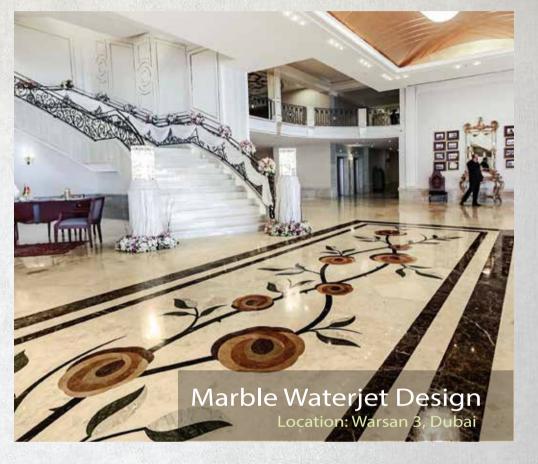

# Flooring

### Marble

Zenith A1 (Lobby), DSC Combination of Onyx with lighting and Ceramic

### Deck tile

Zenith A2, DSC

Deck tile for outdoor and indoor purposes

Zenith's in-house team specializes in a variety of flooring works, including marble with light, ceramic, parquet, carpet, and deck tile flooring. All of these services are offered by our team.