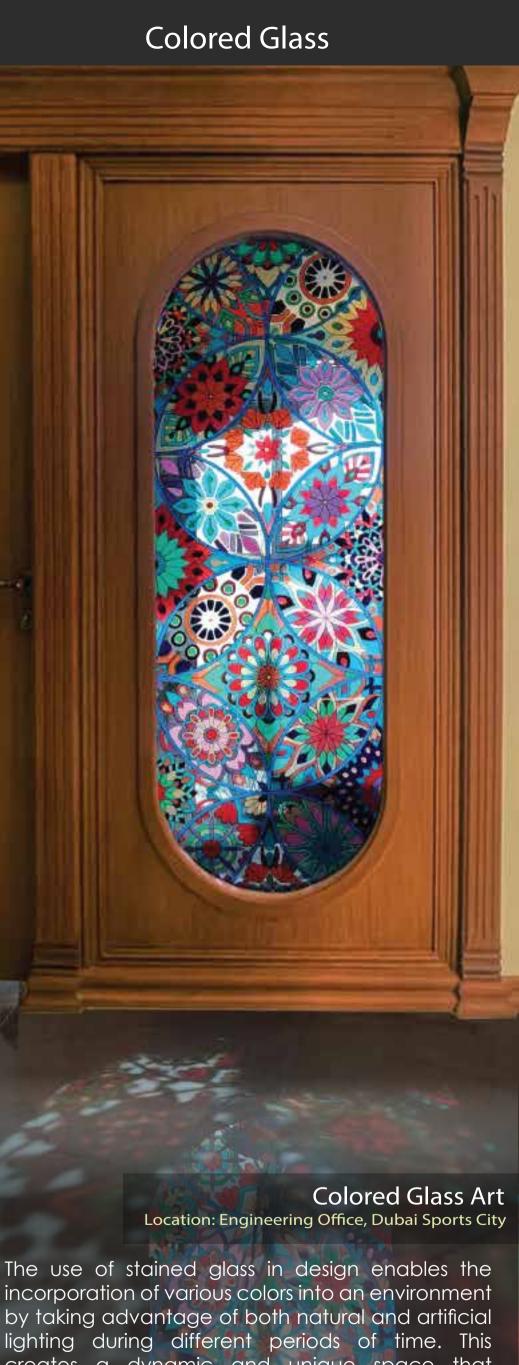

Patina With Gold Leaf Location: Dubai Sports City

Motif

**Patina** 

incorporation of various colors into an environment by taking advantage of both natural and artificial lighting during different periods of time. This creates a dynamic and unique space that introduces diversity into the surroundings, resulting in an extraordinary and unparalleled view of life beyond Earth.