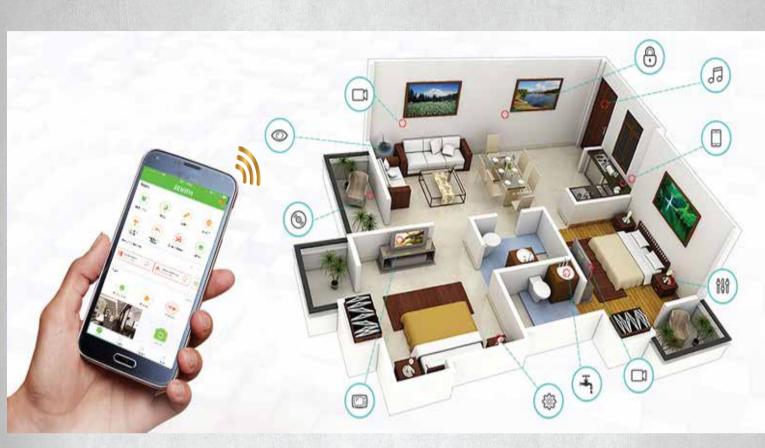

# Home Automation

We specialize in providing a full solution for home automation, which includes smart control of lighting, AC, appliances, curtains, door locks, and more. In addition to that, we also provide solutions for audio systems, CCTV cameras, intercoms, Wi-Fi networking, and more.

HOME **AUTOMATION** 

**NETWORKING SYSTEM** 

SOUND SYSTEM

**SECURITY** SYSTEM

INTERCOM SYSTEM

WIFI COVERAGE **SYSTEM** 

**IT SUPPORT & MANAGEMENT** 

**IT CONSULTING** 

**NETWORK INFRASTRUCTURE** 

Arm/Disarm your **Alarm System** 

Lock/Unlock your **Doors** 

Adjust Home **Temperature** 

Turn on/off Lights

Turn on/off **Appliances** 

**Monitor Home Security** 