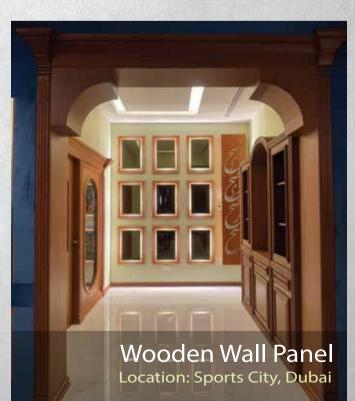

, DSC Combination of the artistic ceiling with lighting



Zenith's in-house team specializes in a range of ceiling works, such as Gypsum, wooden, artistic with lighting, gold metal with lighting and more. All work is completed by our team.





# Wall Panel

### Mirror



Zenith A2, DSC

Combination of mirror & lighting

#### **MDF**



Private Villa, Dubai

### **Fabric**



Private villa, Dubai

Combination of leather and metal work

### **PVC**



Private Villa, Dubai
Plywood Covering with PVC

### Metal



Private Villa, Dubai

Metal Electroplating







The Zenith in-house team specializes in various wall panel works. Our expertise includes the creation of shaped mirrors with lighting, fabric panels, CNC-cut panels, as well as gold and steel panels with lighting, among others.









# Hand Crafts

We specialize in a variety of different art and handicraft works. Our qualified artists are providing the masterpiece of art to enhance the decor as per the client's requirements. Here are some of our art and handicraft projects we have executed.



Patina With Gold Leaf Location: Dubai Sports City



Motif



**Patina** 





incorporation of various colors into an environment by taking advantage of both natural and artificial lighting during different periods of time. This creates a dynamic and unique space that introduces diversity into the surroundings, resulting in an extraordinary and unparalleled view of life beyond Earth.

Page 24























# Zenith Architects & Designers



**Ayami Takada** Architect



Jackaria Bnagsa Architect



**Mohamed Akhil**