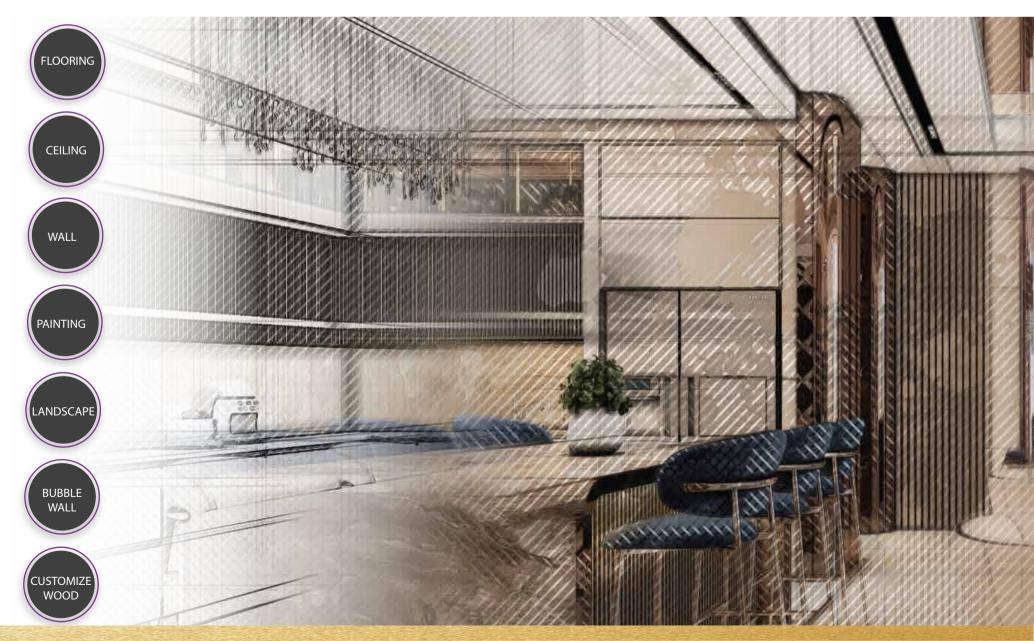

# Flooring

### Deck tile

Zenith A2, DSC

Deck tile for outdoor and indoor purposes

Zenith's in-house team specializes in a variety of flooring works, including marble with light, ceramic, parquet, carpet, and deck tile flooring. All of these services are offered by our team.

# Ceiling

# Artistic

Zenith A2 (Lobby), DSC Combination of the artistic ceiling with lighting

Zenith's in-house team specializes in a range of ceiling works, such as Gypsum, wooden, artistic with lighting, gold metal with lighting and more. All work is completed by our team.

# Wall Panel

### Metal

Private Villa, Dubai

Metal Electroplating

The Zenith in-house team specializes in various wall panel works. Our expertise includes the creation of shaped mirrors with lighting, fabric panels, CNC-cut panels, as well as gold and steel panels with lighting, among others.