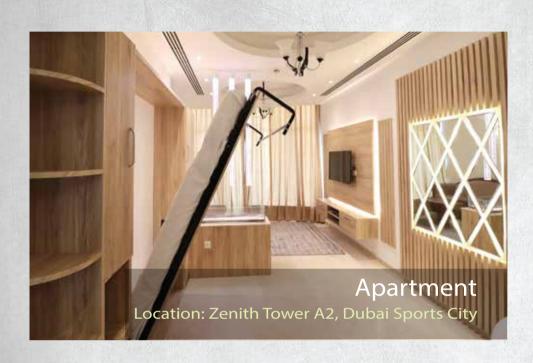

### Deck tile

Zenith A2, DSC

Deck tile for outdoor and indoor purposes

Zenith's in-house team specializes in a variety of flooring works, including marble with light, ceramic, parquet, carpet, and deck tile flooring. All of these services are offered by our team.