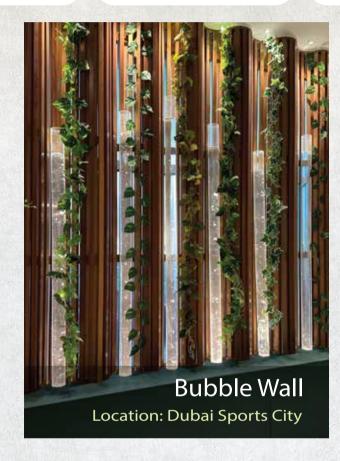

Patina With Gold Leaf Location: Dubai Sports City

Motif

**Patina** 

incorporation of various colors into an environment by taking advantage of both natural and artificial lighting during different periods of time. This creates a dynamic and unique space that introduces diversity into the surroundings, resulting in an extraordinary and unparalleled view of life beyond Earth.