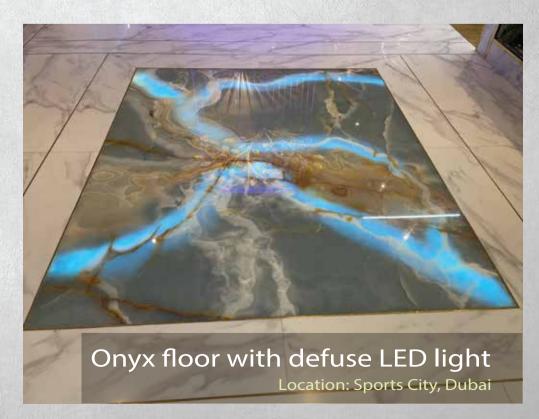

### Marble

Zenith A1 (Lobby), DSC Combination of Onyx with lighting and Ceramic

### Deck tile

Zenith A2, DSC

Deck tile for outdoor and indoor purposes

Zenith's in-house team specializes in a variety of flooring works, including marble with light, ceramic, parquet, carpet, and deck tile flooring. All of these services are offered by our team.