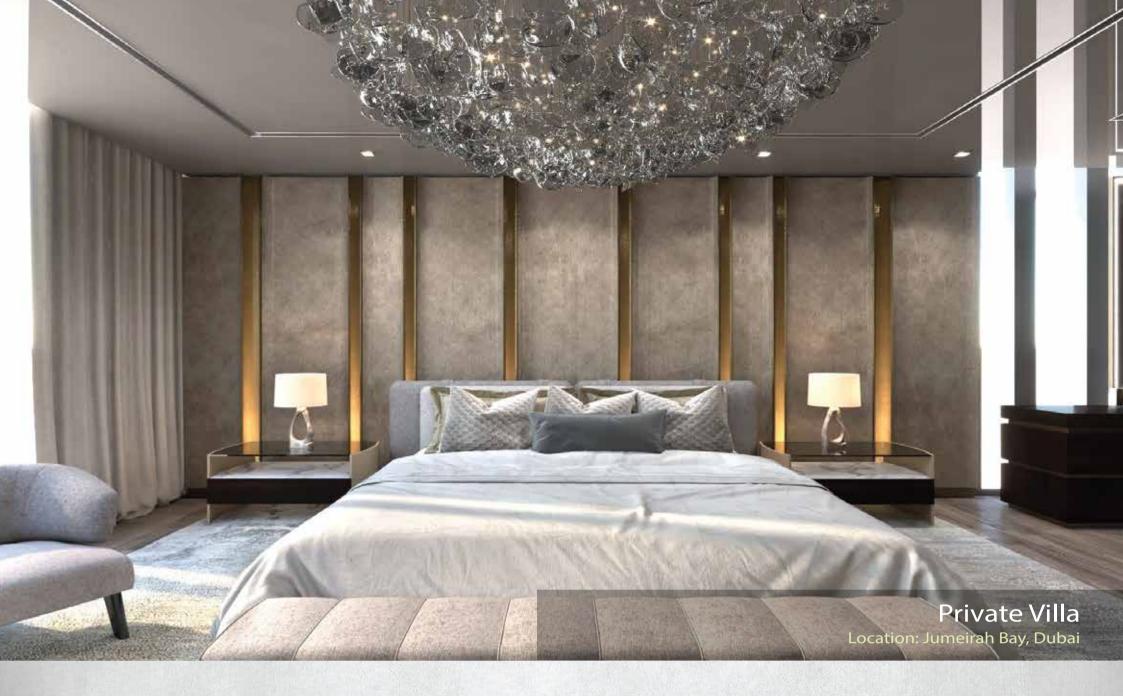

### Gypsum

Private Villa, Dubai Combination of gypsum with lighting

### Wooden

Private Villa, Dubai Combination of CNC wood with lighting

# Artistic

Zenith A2 (Lobby), DSC Combination of the artistic ceiling with lighting

Zenith's in-house team specializes in a range of ceiling works, such as Gypsum, wooden, artistic with lighting, gold metal with lighting and more. All work is completed by our team.