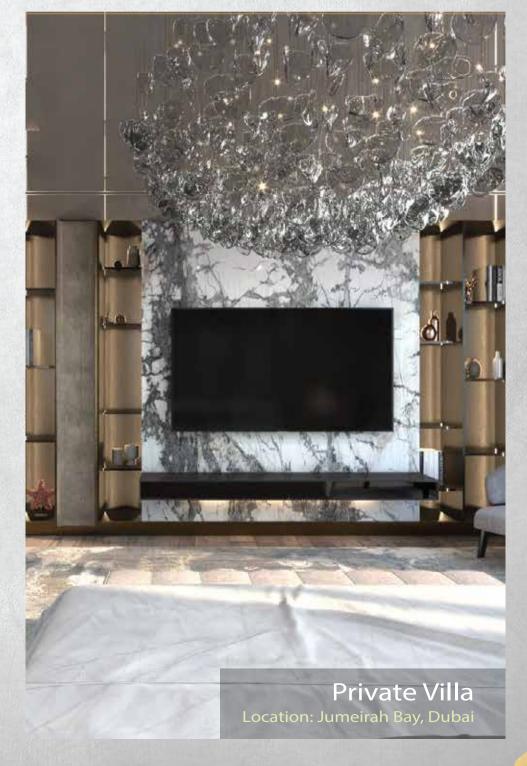

### Mirror

Zenith A2, DSC

Combination of mirror & lighting

### Metal

Private Villa, Dubai

Metal Electroplating

The Zenith in-house team specializes in various wall panel works. Our expertise includes the creation of shaped mirrors with lighting, fabric panels, CNC-cut panels, as well as gold and steel panels with lighting, among others.