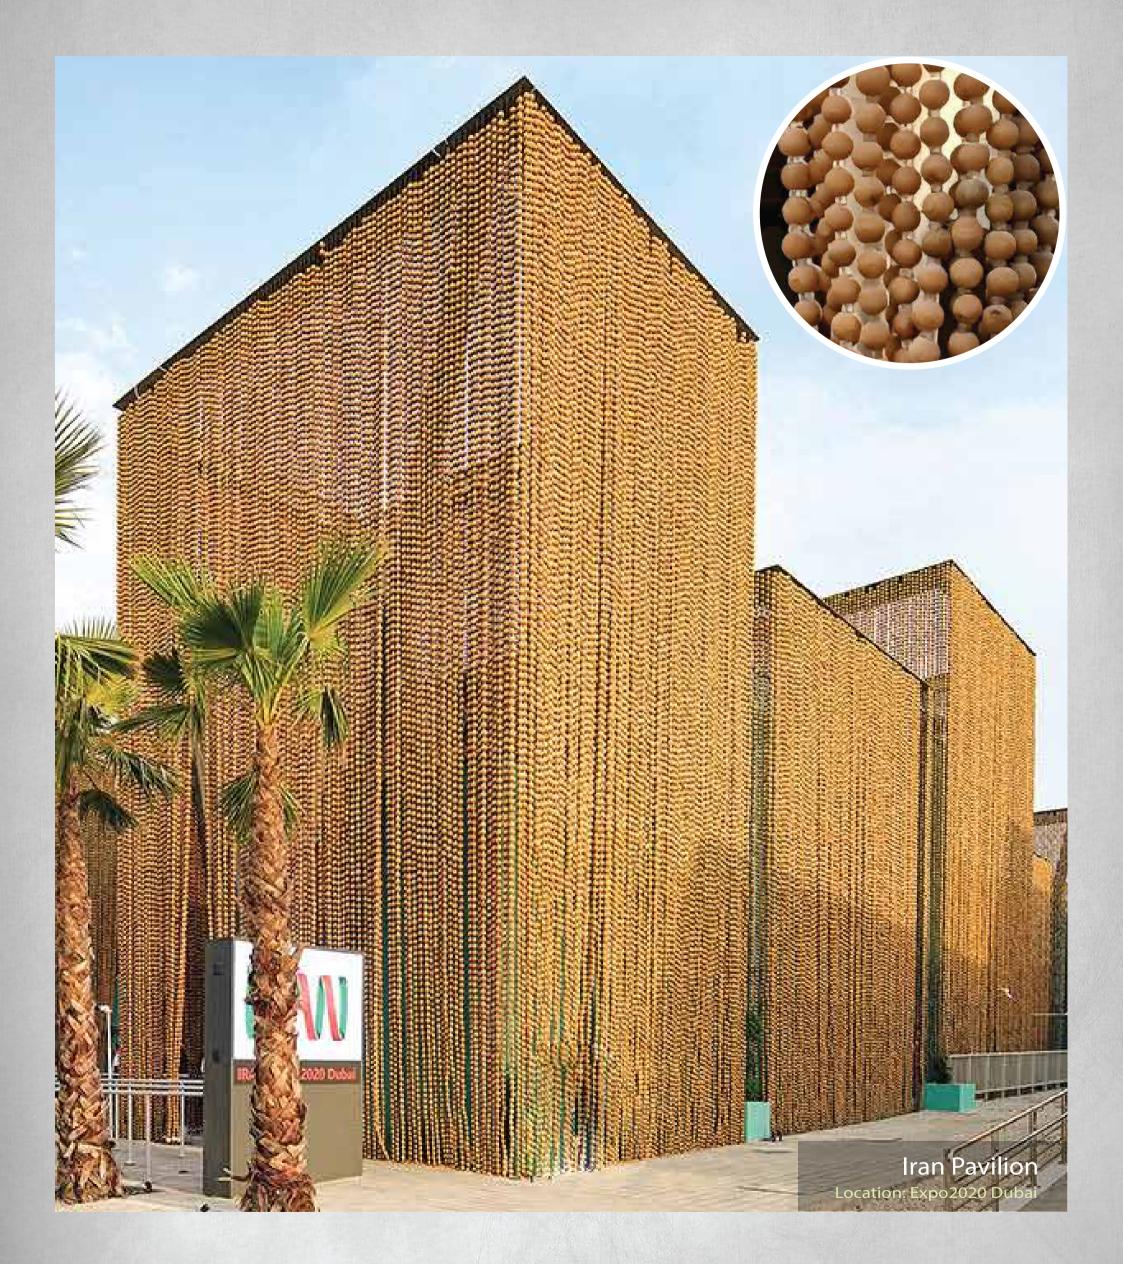

# Joinery Activities

At Zenith, we specialize in designing and installing various types of joinery work for a wide range of projects. Our state-of-the-art workshop #1 is located in Building Material Mall, Al Warsan 3, Dubai, where we produce all kinds of high-quality wooden products. Below are some of the projects we have successfully executed.

Zenith's contribution to this project, by creating over 1 million wooden beads for the facade, played a pivotal role in its success.