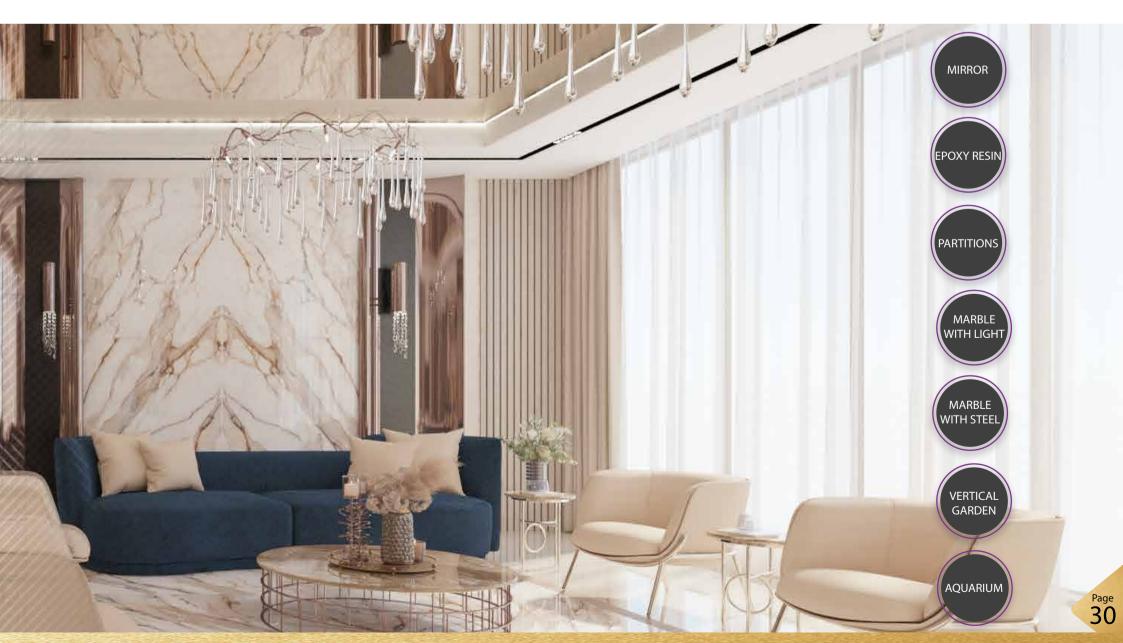

# Wall Panel

### Metal

Private Villa, Dubai

Metal Electroplating

The Zenith in-house team specializes in various wall panel works. Our expertise includes the creation of shaped mirrors with lighting, fabric panels, CNC-cut panels, as well as gold and steel panels with lighting, among others.