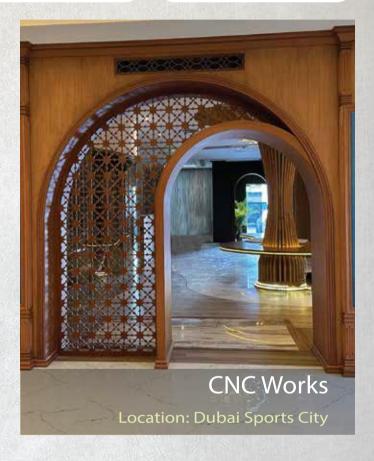

illa, Dubai Combination of CNC wood with lighting

### Jali



Zenith A2 (Office), DSC Combination of acrylic with lighting

## Plaster & patina



Private Villa, Abu Dhabi Combination of plaster & patina

# Artistic

Zenith A2 (Lobby), DSC Combination of the artistic ceiling with lighting



Zenith's in-house team specializes in a range of ceiling works, such as Gypsum, wooden, artistic with lighting, gold metal with lighting and more. All work is completed by our team.





# Wall Panel

### Mirror



Zenith A2, DSC

Combination of mirror & lighting

#### **MDF**



Private Villa, Dubai

### **Fabric**



Private villa, Dubai

Combination of leather and metal work

### **PVC**



Private Villa, Dubai
Plywood Covering with PVC

### Metal



Private Villa, Dubai

Metal Electroplating







The Zenith in-house team specializes in various wall panel works. Our expertise includes the creation of shaped mirrors with lighting, fabric panels, CNC-cut panels, as well as gold and steel panels with lighting, among others.









# Hand Crafts

We specialize in a variety of different art and handicraft works. Our qualified artists are providing the masterpiece of art to enhance the decor as per the client's requirements. Here are some of our art and handicraft projects we have executed.



Patina With Gold Leaf Location: Dubai Sports City



Motif



**Patina** 





incorporation of various colors into an environment by taking advantage of both natural and artificial lighting during different periods of time. This creates a dynamic and unique space that introduces diversity into