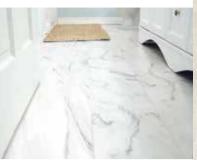

### Marble

Zenith A1 (Lobby), DSC Combination of Onyx with lighting and Ceramic