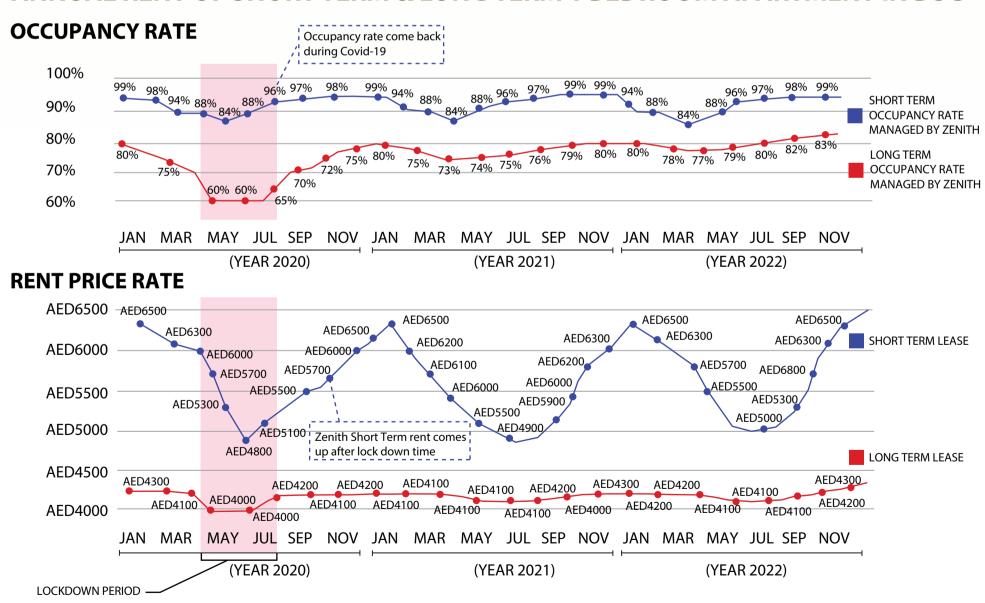

#### ANNUAL RENT OF SHORT TERM & LONG TERM 1 BEDROOM APARTMENT IN DSC

#### **AVERAGE OCCUPANCY RATE**

#### **AVERAGE ANNUAL RENT (ONE BEDROOM)**

- SHORT TERM LEASE 90%
- SHORT TERM LEASE AED68000

LONG TERM LEASE

- LONG TERM LEASE
- AED48000

80%

## Managing Projects For Short Term Business

Our mobile application provides a convenient way to search for short-term rental apartments by location. Tenants can easily book their desired apartment online and make payments via the app. Additionally, they can view the facilities and amenities offered by specific buildings, making it easier for them to make informed decisions.