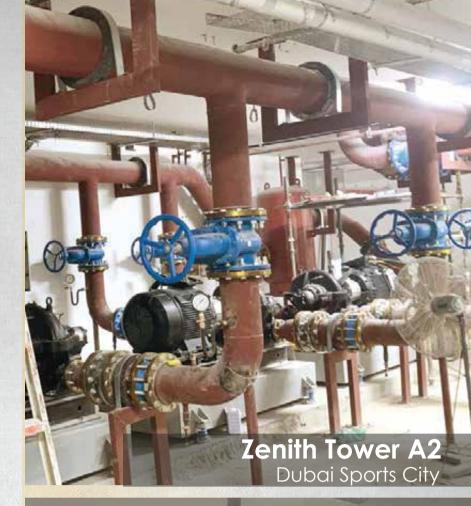

# MEP Activities

At Zenith, we specialize in MEP and fire alarm sub-contracting activities for a variety of projects. Our experienced in-house team is capable of designing and installing all types of MEP and fire alarm systems. With the supervision of our skilled laborers, engineers, and supervisors, we ensure that all work is completed to the highest standard in all MEP disciplines.

### **Plumbing Engineering**

Domestic Cold and Hot Water Systems Domestic Waste and Vent Systems Fuel Gas Piping Systems Storm Water Systems