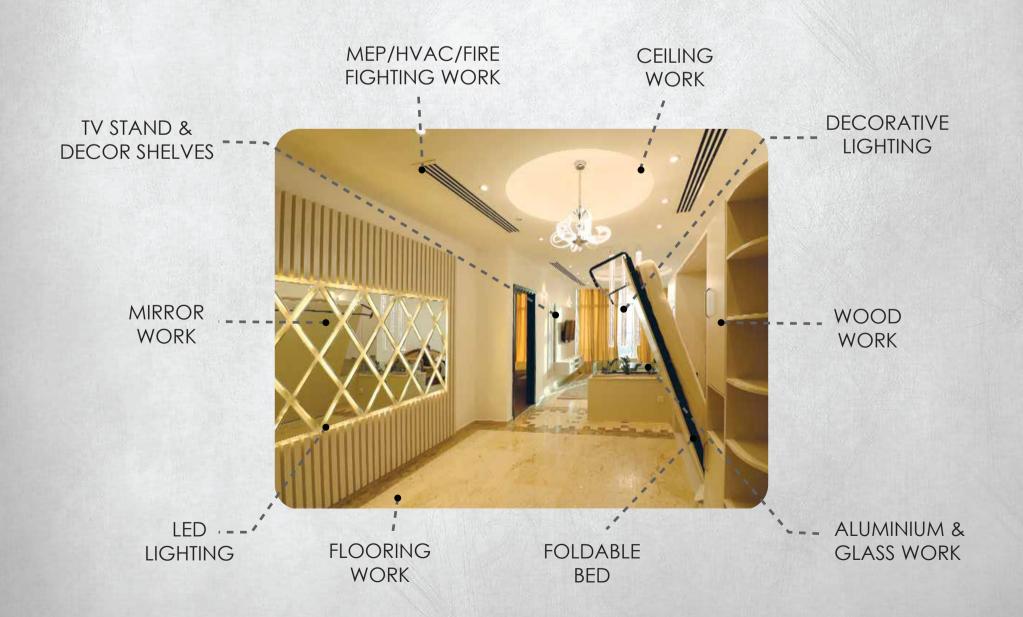

# Joinery Activities

At Zenith, we specialize in designing and installing various types of joinery work for a wide range of projects. Our state-of-the-art workshop #1 is located in Building Material Mall, Al Warsan 3, Dubai, where we produce all kinds of high-quality wooden products. Below are some of the projects we have successfully executed.

Doors

Ceiling

Wall decor

Wall panel

Wardrobe

**Decorative items** 

**Cabinet** 

**Flooring** 

# Fit-out Activities

We provide unique and custom artwork products for interior design. Our team of qualified designers provides innovative ideas, which our skilled workers then execute to create elegant and high-value art products for our clients. Here are some of our interior artwork products.